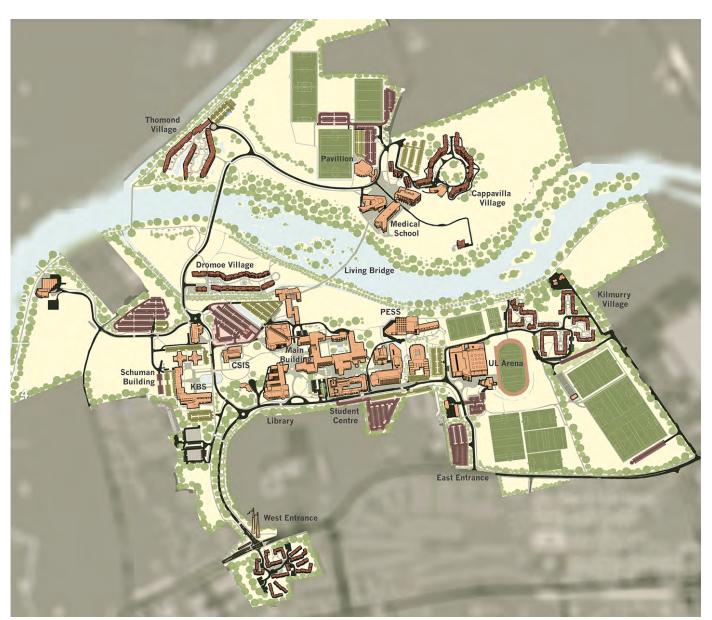

## Section A: Places I like on the University of Limerick (UL) campus

In this section we ask you to pick up to 4 places on the UL campus map where you like to spend time (a place where you feel good). Next we ask you questions about why and when you like this place.

# Question: Is there a place in UL where you like to spend time (a place where you feel good)?

Please identify this place (up to 4) on the map by marking with a pen (1, 2, 3, 4)

If you do not wish to pinpoint the exact spot on the map, please describe the place in words in the table below. For example, 'the walkway alongside Dromroe village'.

Question: Is there a place in UL where you do not like to spend time (a place where you do not feel good)?

Please identify this place (up to 4) on the map by marking with a pen (A, B, C, D)

If you do not wish to pinpoint the exact spot on the map, please describe the place in words in the table below. For example, 'the walkway alongside Dromroe village'.