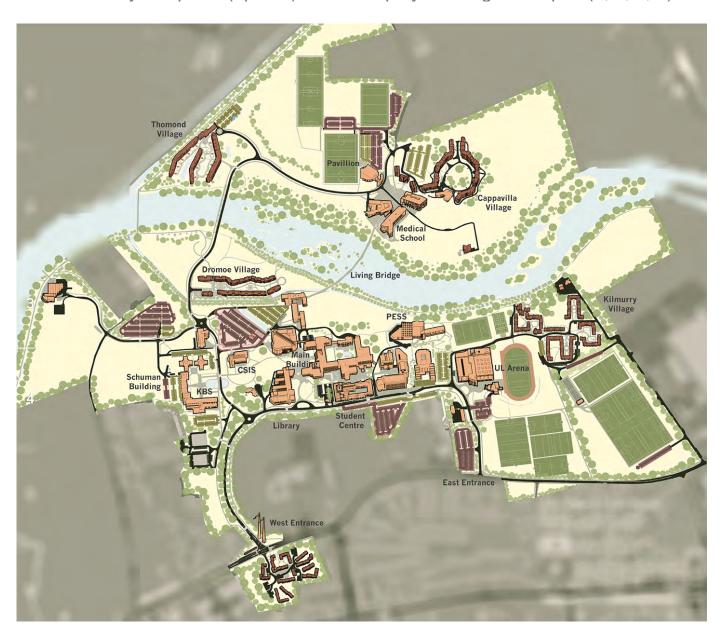

## Section A: Places I like on the University of Limerick (UL) campus

In this section we ask you to pick up to 4 places on the UL campus map where you like to spend time (a place where you feel good). Next we ask you questions about why and when you like this place.

# Question: Is there a place in UL where you like to spend time (a place where you feel good)?

Please identify this place (up to 4) on the map by marking with a pen (1, 2, 3, 4)

If you do not wish to pinpoint the exact spot on the map, please describe the place in words in the table below. For example, 'the walkway alongside Dromroe village'.

Question: Is there a place in UL where you do not like to spend time (a place where you do not feel good)?

Please identify this place (up to 4) on the map by marking with a pen (A, B, C, D)

If you do not wish to pinpoint the exact spot on the map, please describe the place in words in the table below. For example, 'the walkway alongside Dromroe village'.